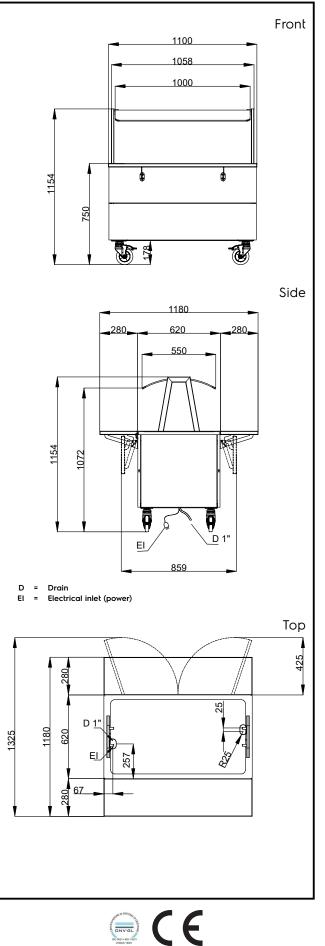

# Flexy Compact Refrigerated well on cupboard, static (3GN) with wheels, overshelf with LED lights, H=750mm

| Electric                                                                                                                                                                                                                    |                                                                                                                     |
|-----------------------------------------------------------------------------------------------------------------------------------------------------------------------------------------------------------------------------|---------------------------------------------------------------------------------------------------------------------|
| Supply voltage:<br>322061 (F10C3KW02S)<br>Electrical power max.:                                                                                                                                                            | 220-240 V/1N ph/50 Hz<br>0.55 kW                                                                                    |
| Key Information:                                                                                                                                                                                                            |                                                                                                                     |
| N° of doors:<br>External dimensions, Width:<br>External dimensions, Depth:<br>External dimensions, Height:<br>Net weight:<br>Shipping height:<br>Shipping width:<br>Shipping depth:<br>Shipping volume:<br>Set temperature: | 1<br>1100 mm<br>1180 mm<br>1154 mm<br>133.5 kg<br>1184 mm<br>899 mm<br>1140 mm<br>1.21 m <sup>3</sup><br>-15 / 0 °C |
| Top temperature:                                                                                                                                                                                                            | -15 / 0 °C                                                                                                          |
| Sustainability                                                                                                                                                                                                              |                                                                                                                     |