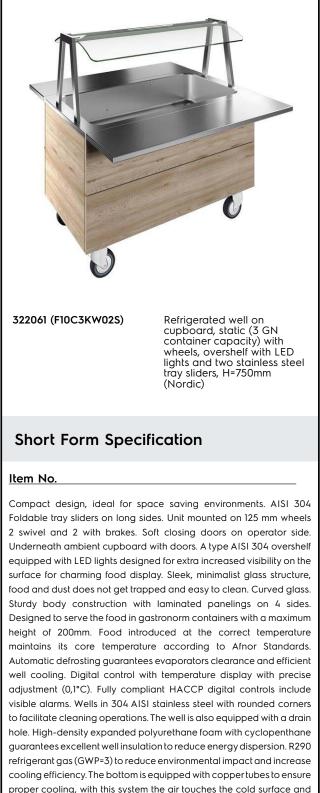

**Flexy Compact** Refrigerated well on cupboard, static (3GN) with wheels, overshelf with LED lights, H=750mm

| TEM #   |  |
|---------|--|
| 10DEL # |  |
| IAME #  |  |
| ils #   |  |
| AIA #   |  |
|         |  |

#### **Main Features**

- Precise temperature control and setting at 0,1°C .
- As standard the product comes with digitally controlled thermostat which is in line of HACCP norms and provides visual alarm as a warning of the increasing or decreasing temperatures.
- Designed to serve the food in gastronorm containers.
- Suitable for GN 1/1 containers with a maximum height of 200 mm.
- Food introduced at the correct temperature maintains its core temperature according to Afnor Standards.
- Automatic defrosting guarantees evaporators clearance and efficient well cooling.
- Perfect compact design makes it ideal for space saving environments.
- CB and CE certifed by a third party notified body.
- Soft closing doors on operator side.
- Underneath ambient cupboard with doors ideal for extra storage.
- Available options with online configurator: colors, tray sliders, overshelves, feet/wheels with desired diameter, height 750mm for kids.
- Overshelf equipped with LED lights.
- Optional plinth can be installed to cover the feet or the wheels.
- AISI 304 Tray slider in flush mounted stainless steel is installed on long sides and they can also be folded down to facilitate passage of the units through doorways.
- Ideal for servery lines without an operator.
- Unit mounted on 125 mm wheels 2 swivel and 2 with brakes.
- Stylish A type overshelf designed for extra increased visibility on the surface for charming food display.
- Curved glass.
- Available dimensions: 2, 3, 4 GN.
- Thanks to the sleek, minimalist glass structure, food and dust does not get trapped and the cleaning is made easier.

### Construction

- Electronic control with temperature display.
- Well bottom is inclined to facilitate water drainage.
- Well in 304 AISI stainless steel with rounded corners to facilitate cleaning operations. The well is also equipped with a drain hole.
- IPx2 water protection.
- The bottom is equipped with copper tubes to ensure proper cooling, with this system the air touches the cold surface and gets cooled.
- Overshelf in complete AISI 304.
- Top in AISI 304.
- Sturdy construction with laminated panelings on 4 sides.